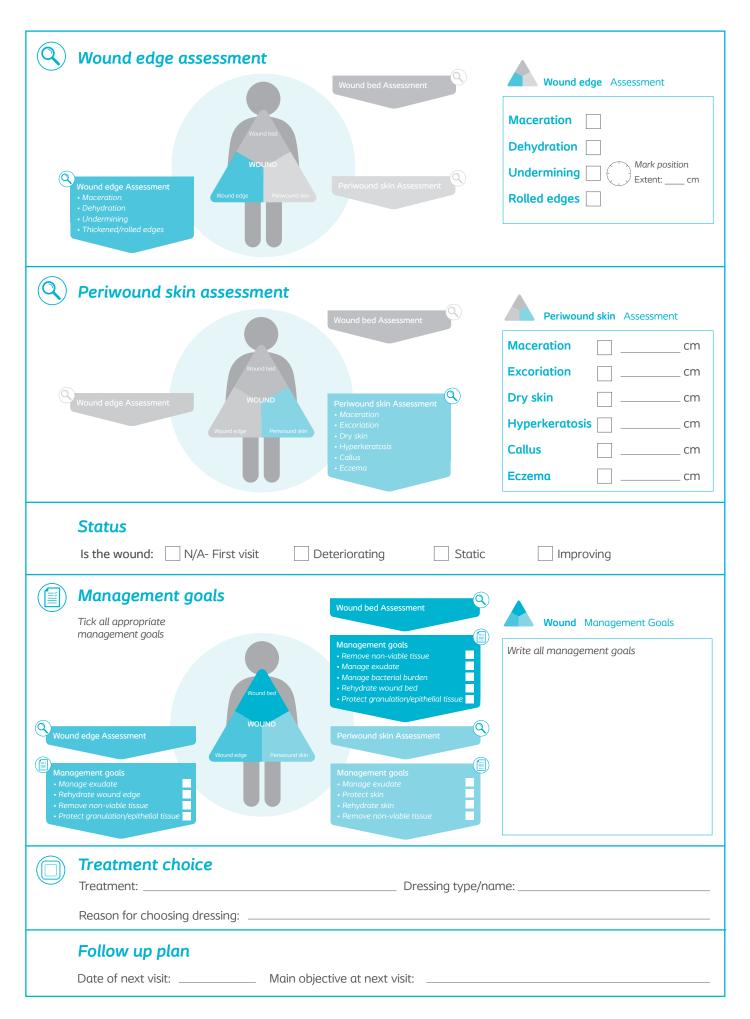

## Wound Assessment form

| Patient   Age:                 | Wound description  Wound type:  Duration of wound:  Previous treatments:  Size: lengthmm widthmm depthmm  Wound location (please circle wound):  Pain level:  0 1 2 3 4 5 6 7 8 9 10  No pain Moderate pain Worst pain |
|--------------------------------|------------------------------------------------------------------------------------------------------------------------------------------------------------------------------------------------------------------------|
| Wound bed assessment           | Wound bed Assessment                                                                                                                                                                                                   |
| Wound bed Assessn  Tissue type | Tissue type  Necrotic —— % Granulating —— %  Sloughy —— % Epithelialising —— %                                                                                                                                         |