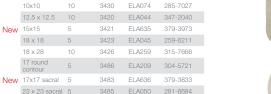

Size (cm) Qty Code NHS PIP

New 7.5x7.5 10 3462 ELA634 379-3965

19 x 20 heel 5 3488 ELA051 281-6692

 for wounds that need extra adhesion

balance that improves the healing process.6,