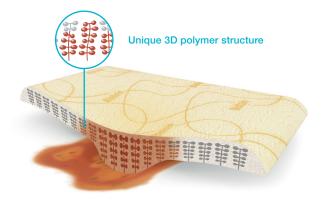

## Superior absorption

After 30 years in wound care, we at Coloplast believe that absorption is the key to better healing. Our Biatain® portfolio brings superior absorption to daily wound care needs, making Biatain the simple choice for faster healing.

### Exudate management

Choosing a dressing with superior absorption and exudate management capabilities can reduce leakage, skin maceration, risk of infection and help achieve an optimal moist wound-healing environment. 1-5 This is where Biatain excels. 6,7

When absorbing exudate, Biatain foam swells to conform with the wound for intimate wound contact, resulting in superior absorption and a moisture