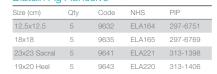

### Biatain Ag Adhesive

|           | Size (cm)    |
|-----------|--------------|
|           | 12.5x12.5    |
|           | 18x18        |
| em ka     | 23x23 Sacral |
| 11        | 19x20 Heel   |
| 5(155)000 |              |

| Size (cm)    | Qty | Code | NHS    | PIP      |
|--------------|-----|------|--------|----------|
| 12.5x12.5    | 5   | 9632 | ELA164 | 297-6751 |
| 18x18        | 5   | 9635 | ELA165 | 297-6769 |
| 23x23 Sacral | 5   | 9641 | ELA221 | 313-1398 |
| 19x20 Heel   | 5   | 9643 | ELA220 | 313-1406 |
|              |     |      |        |          |