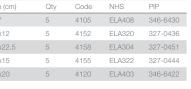

### Biatain Ibu Soft Hold

|  | Size (cm) | Qty | Code | NHS    | PIP     |
|--|-----------|-----|------|--------|---------|
|  | 10x12     | 5   | 4162 | ELA332 | 327-046 |
|  | 10x22.5   | 5   | 4168 | ELA302 | 327-048 |
|  | 15x15     | 5   | 4165 | ELA331 | 327-047 |
|  |           |     |      |        |         |