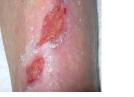

absorption - faster healing

Biatain Ag Non-Adhesive can be used for a wide range of exuding wounds with delayed healing due to bacteria, or where there is a risk of infection, including leg ulcers, pressure ulcers, diabetic foot ulcers, second-degree burns, donor sites, postoperative wounds and skin abrasions.

# Biatain Ag Non-Adhesive can be used in

314-2775

due to bacteria, or where there is a risk of infection, including leg ulcers, pressure ulcers, second-degree burns, donor sites, postoperative wounds and skin abrasions.