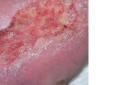

Biatain Ag Adhesive can be used for a wide

range of exuding wounds with delayed healing

Biatain Aq Adhesive can be used in combination with compression therapy.

adhesive border

Biatain Adhesive can be used for a wide range of exuding wounds, including leg ulcers, pressure ulcers, second-degree burns, donor sites, postoperative wounds and skin abrasions.

Biatain Adhesive can be used in combination with compression therapy.