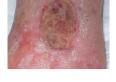

absorption - faster healing

Biatain Ag Non-Adhesive can be used for a wide range of exuding wounds with delayed healing due to bacteria, or where there is a risk of infection, including leg ulcers, pressure ulcers, diabetic foot ulcers, second-degree burns, donor sites, postoperative wounds and skin abrasions.

# Biatain Ag Non-Adhesive can be used in

314-2775

due to bacteria, or where there is a risk of infection, including leg ulcers, pressure ulcers, second-degree burns, donor sites, postoperative wounds and skin abrasions.