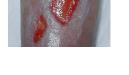

Biatain Ibu Non-Adhesive can be used for a wide

range of exuding wounds, including leg ulcers,

pressure ulcers, second-degree burns, donor

non-infected diabetic foot ulcers.

tissue damage.

sites, postoperative wounds, skin abrasion and

Biatain Ibu Non-Adhesive provides moist wound

healing and may reduce wound pain caused by

Biatain Ibu Non-Adhesive is suitable for use in

combination with compression therapy.