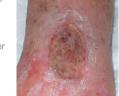

absorption - faster healing

Biatain Ag Non-Adhesive can be used for a wide range of exuding wounds with delayed healing due to bacteria, or where there is a risk of infection, including leg ulcers, pressure ulcers, diabetic foot ulcers, second-degree burns, donor sites, postoperative wounds and skin abrasions.

# Biatain Ag Non-Adhesive can be used in

314-2775

due to bacteria, or where there is a risk of infection, including leg ulcers, pressure ulcers, second-degree burns, donor sites, postoperative wounds and skin abrasions.